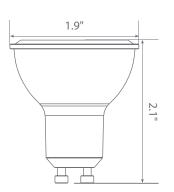

Watt incandescent light bulbs. Enjoy features such as: instant on, dimming options, shatter resistance, mercury free, 90+CRI and damp rated.















## Specifications

| Input Power | Input Voltage | Lumen Output | Beam Angle | Center Beam | ССТ    |
|-------------|---------------|--------------|------------|-------------|--------|
| 7 W         | 120V/60Hz     | 450 lm       | 40°        | N/A         | 3000 K |

| CRI | Luminous Efficacy | Power Factor | Input Current | Base/Cap | Lamp Lifespan |
|-----|-------------------|--------------|---------------|----------|---------------|
| 90  | 64 lm/W           | 0.9          | 0.07 A        | GU10     | 25,000 Hrs.   |

#### **Product Features**



Dimmable



Instant-On/Off



Mercury Free



Damp Rated

#### **Product Dimensions**



### **Product Photometric Data**