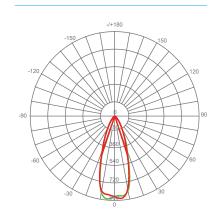

features such as: instant on, dimming options, shatter resistance, mercury free, 90+CRI and damp rated.















## Specifications

| Input Power | Input Voltage | Lumen Output | Beam Angle | Center Beam | ССТ    |
|-------------|---------------|--------------|------------|-------------|--------|
| 7 W         | 120V/60Hz     | 450 lm       | 40°        | N/A         | 3000 K |

| CRI | Luminous Efficacy | Power Factor | Input Current | Base/Cap | Lamp Lifespan |
|-----|-------------------|--------------|---------------|----------|---------------|
| 90  | 64 lm/W           | 0.9          | 0.07 A        | GU10     | 25,000 Hrs.   |

#### **Product Features**



Dimmable



Instant-On/Off



Mercury Free



Damp Rated

#### **Product Dimensions**



### **Product Photometric Data**