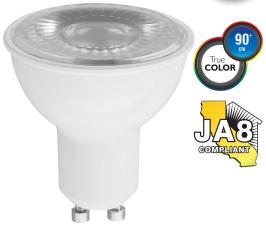

# **Product Description**

**LED** EP16-4000ew delivers superior brightness, valuable energy savings, long lasting performance and true color perception. These PAR16 LED spot bulbs are ideal for task lighting due to its uniform \*soft white light (3000K) and replace conventional 50 Watt incandescent light bulbs. Enjoy features such as: instant on, dimming options, shatter resistance, mercury free, 90+CRI and damp rated.