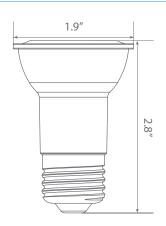

tional 50 Watt incandescent light bulbs. Enjoy features such as: instant on, dimming options, shatter resistance and mercury free.













### Specifications

| Input Power | Input Voltage | Lumen Output | Beam Angle | Center Beam | ССТ    |
|-------------|---------------|--------------|------------|-------------|--------|
| 6.5 W       | 120V/60Hz     | 500 lm       | 40°        | N/A         | 3000 K |

| CRI | Luminous Efficacy | Power Factor | Input Current | Base/Cap | Lamp Lifespan |
|-----|-------------------|--------------|---------------|----------|---------------|
| 80  | 76lm/W            | 0.7          | N/A           | E26      | 25,000 Hrs.   |

#### **Product Features**



Dimmable



Instant-On/Off



Mercury Free



**Energy Efficient** 

#### **Product Dimensions**



#### **Product Photometric Data**