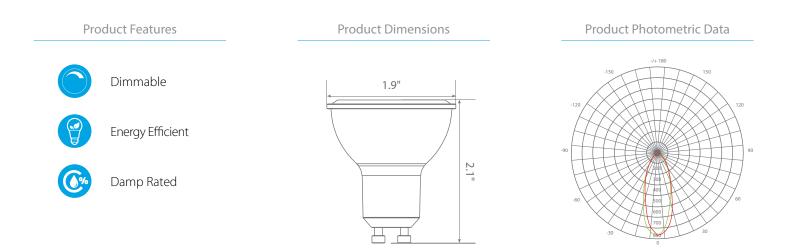

## Specifications

| Input Power | Input Voltage | Lumen Output | Beam Angle | Center Beam | ССТ    |
|-------------|---------------|--------------|------------|-------------|--------|
| 7 W         | 120V          | 500 lm       | 40°        | N/A         | 5000 K |

| CRI | Luminous Efficacy | Power Factor | Input Current | Base/Cap | Lamp Lifespan |
|-----|-------------------|--------------|---------------|----------|---------------|
| 80  | 100 lm/W          | 0.7          | 0.07 A        | GU10     | 25,000 Hrs.   |