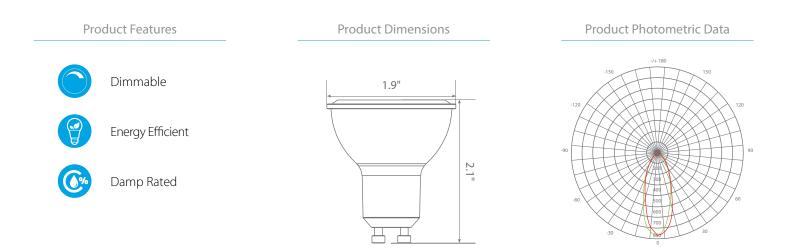

## Specifications

| Input Power | Input Voltage | Lumen Output | Beam Angle | Center Beam | ССТ    |
|-------------|---------------|--------------|------------|-------------|--------|
| 7 W         | 120V          | 500 lm       | 40°        | N/A         | 2700 K |

| CRI | Luminous Efficacy | Power Factor | Input Current | Base/Cap | Lamp Lifespan |
|-----|-------------------|--------------|---------------|----------|---------------|
| 80  | 100 lm/W          | 0.7          | 0.07 A        | GU10     | 25,000 Hrs.   |