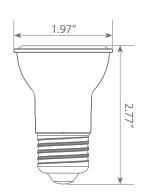

ndescent light bulbs. Look for EP16-7W4000*ew* for Soft White (3000K), EP16-7W4020*ew* for Warm White (2700K) and EP16-7W4040*ew* for Bright White (4000K).













### Specifications

| Input Power | Input Voltage | Lumen Output | Beam Angle | Center Beam | ССТ    |
|-------------|---------------|--------------|------------|-------------|--------|
| 7 W         | 120V          | 500 lm       | 40°        | N/A         | 5000 K |

| CRI | Luminous Efficacy | Power Factor | Input Current | Base/Cap | Lamp Lifespan |
|-----|-------------------|--------------|---------------|----------|---------------|
| 80  | 71 lm/W           | 0.7          | 0.07 A        | E26      | 25,000 Hrs.   |

#### **Product Features**



Dimmable



Energy Efficient



Damp Rated

#### **Product Dimensions**



#### **Product Photometric Data**



©2020 Euri Lighting. All Rights Reserved