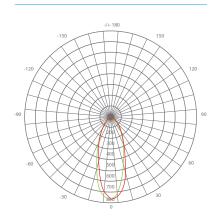

W4000*ew* for Soft White (3000K), EP16-7W4020*ew* for Warm White (2700K) and EP16-7W4040*ew* for Bright White (4000K).













### Specifications

| Input Power | Input Voltage | Lumen Output | Beam Angle | Center Beam | ССТ    |
|-------------|---------------|--------------|------------|-------------|--------|
| 7 W         | 120V          | 500 lm       | 40°        | N/A         | 5000 K |

| CRI | Luminous Efficacy | Power Factor | Input Current | Base/Cap | Lamp Lifespan |
|-----|-------------------|--------------|---------------|----------|---------------|
| 80  | 71 lm/W           | 0.7          | 0.07 A        | E26      | 25,000 Hrs.   |

#### **Product Features**



Dimmable



Energy Efficient



Damp Rated

#### **Product Dimensions**



#### **Product Photometric Data**



©2020 Euri Lighting. All Rights Reserved