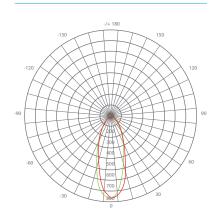

t White (3000K), EP16-7W4020*ew* for Warm White (2700K) and EP16-7W4050*ew* for Cool White (5000K).









\$0.84 per year





## Specifications

| Input Power | Input Voltage | Lumen Output | Beam Angle | Center Beam | ССТ    |
|-------------|---------------|--------------|------------|-------------|--------|
| 7 W         | 120V          | 500 lm       | 40°        | N/A         | 4000 K |

| CRI | Luminous Efficacy | Power Factor | Input Current | Base/Cap | Lamp Lifespan |
|-----|-------------------|--------------|---------------|----------|---------------|
| 80  | 71 lm/W           | 0.7          | 0.07 A        | E26      | 25,000 Hrs.   |

#### **Product Features**



Dimmable



**Energy Efficient** 



Damp Rated

#### **Product Dimensions**



## **Product Photometric Data**



©2020 Euri Lighting. All Rights Reserved