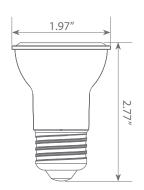

s. Look for EP16-7W4000*ew* for Soft White (3000K), EP16-7W4020*ew* for Warm White (2700K) and EP16-7W4050*ew* for Cool White (5000K).









\$0.84 per year





## Specifications

| Input Power | Input Voltage | Lumen Output | Beam Angle | Center Beam | ССТ    |
|-------------|---------------|--------------|------------|-------------|--------|
| 7 W         | 120V          | 500 lm       | 40°        | N/A         | 4000 K |

| CRI | Luminous Efficacy | Power Factor | Input Current | Base/Cap | Lamp Lifespan |
|-----|-------------------|--------------|---------------|----------|---------------|
| 80  | 71 lm/W           | 0.7          | 0.07 A        | E26      | 25,000 Hrs.   |

#### **Product Features**



Dimmable



**Energy Efficient** 



Damp Rated

#### **Product Dimensions**



## **Product Photometric Data**



©2020 Euri Lighting. All Rights Reserved