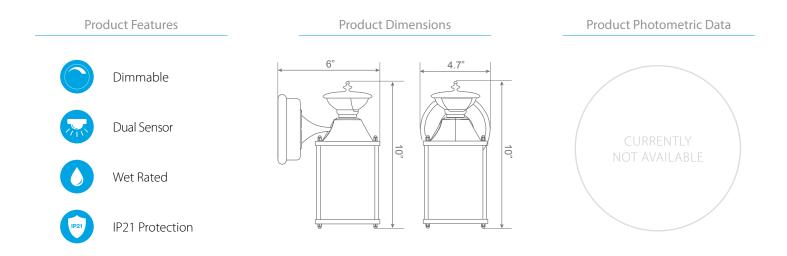

## Specifications

| 17 W 120 V 1600 lm 150° N/A | 2700 K |
|-----------------------------|--------|

| CRI | Luminous Efficacy | Power Factor | Input Current | Base/Cap | Lamp Lifespan |
|-----|-------------------|--------------|---------------|----------|---------------|
| 90  | 94 lm/W           | 0.9          | 0.14 A        | E26      | 25,000 Hrs.   |