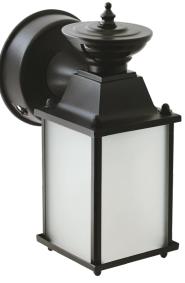

## LED EOL-WL56BLK-1220*cec*

2700K

Integrated Outdoor LED Wall Lantern/Matte Black Aluminum Die Cast & Acid-Etched Glass Lens

## **Product Description**

With classic design and a cottage style, this Euri Lighting LED wall lantern is a great addition to any home exterior. Elegant and endearing, this outdoor wall lantern is designed with matte black housing and acided glass lens. This hanging wall light is offered in relaxing Warm White (2700K) and guarantees long-lasting energy efficiency year after year.