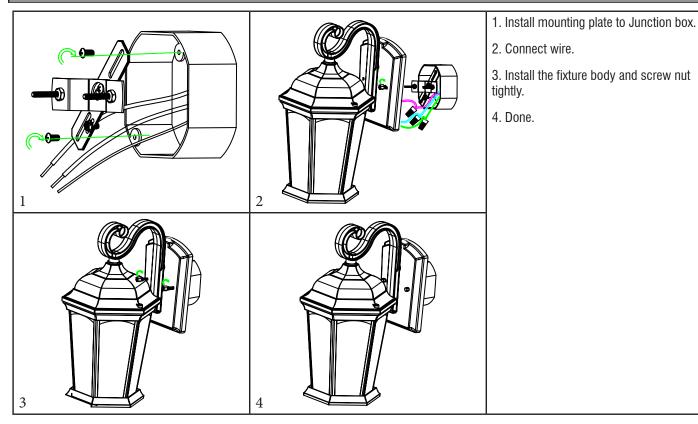

n holes in an enclosure of wiring or electrical components during installation.

• If lamp or luminaire exhibits abnormal operation (buzzing, flickering, minimal light, etc.), turn off power, remove lamp and contact us. For more information please visit www.eurilighting.com or call our toll-free number 1-888-743-5766.

## CAUTIONS

- Do not use with dimmers.
- Do not look directly at the operating LED Tube.
- Do not touch this product with wet hands.
- Do not disassemble, repair or alter lamp.
- Designed for outdoor applications only.
- Suitable for wet locations.
- The luminaires shall be grounded.
- Be careful not to touch the lamp pins to the metal housing when installing.
- This Device is not intended for use with emergency exits or emergency lights.

## **INSTALLATION INSTRUCTIONS**