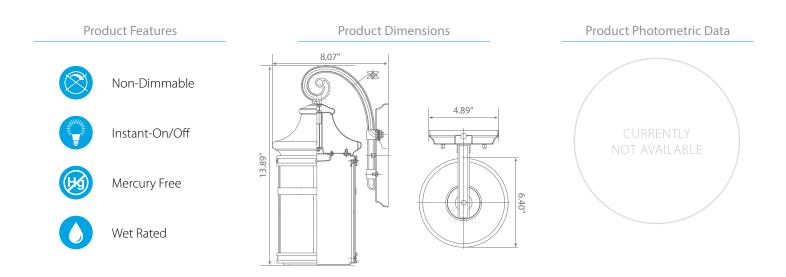

## **Product Description**

Designed to provide a luminous outdoor glow, this Euri Lighting LED wall lantern accents and decorates any porch, patio or backyard. Everything about this outdoor wall light, from the cylinder shape to the decorative downbridge arm, creates a handsome and rustic style. With Oil Rubbed Bronze housing and a frosted lens, this LED lantern is available in Soft White (3000K) for warm and welcoming outdoor illumination.