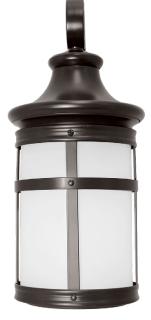

## **Product Description**

Designed to provide a luminous outdoor glow, this Euri Lighting LED wall lantern accents and decorates any porch, patio or backyard. Everything about this outdoor wall light, from the cylinder shape to the decorative downbridge arm, creates a handsome and rustic style. With Oil Rubbed Bronze housing and a frosted lens, this LED lantern is available in Soft White (3000K) for warm and welcoming outdoor illumination.