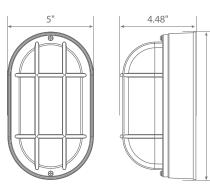

Cool White (5000K) and clean white finish. For matte black finish, look for Euri Lighting EOL-WL13BLK-2050e.









\$0.74 per year





## Specifications

| Input Power | Input Voltage | Lumen Output | Beam Angle | Center Beam | ССТ    |
|-------------|---------------|--------------|------------|-------------|--------|
| 6.2 W       | 120V/60Hz     | 434 lm       | 125°       | N/A         | 5000 K |

| CRI | Luminous Efficacy | Power Factor | Input Current | Base/Cap      | Lamp Lifespan |
|-----|-------------------|--------------|---------------|---------------|---------------|
| 80  | 70 lm/W           | 0.7          | 0.05 A        | Direct Wiring | 50,000 Hrs.   |

### **Product Features**



Non-Dimmable



Instant-On/Off



Mercury Free



Wet Rated

### **Product Dimensions**



### **Product Photometric Data**