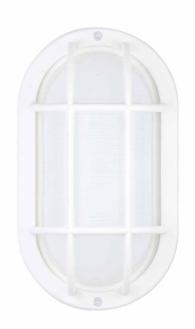

# LED EOL-WL14WH-2050e

Bulkhead Outdoor LED Wall Light W/Matte White Aluminum Bezel & Ribbed Glass Lens

### **Product Description**

Suitable for commercial and residential spaces, this Euri Lighting LED wall mount provides unbeatable brightness with just 6.2 Watts. Energy efficient and long-lasting, this versatile wall light is designed with grid encasing and a frosted ribbed lens. This oval bulkhead wall mount is available in vibrant and bright Cool White (5000K) and clean white finish. For matte black finish, look for Euri Lighting EOL-WL13BLK-2050e.