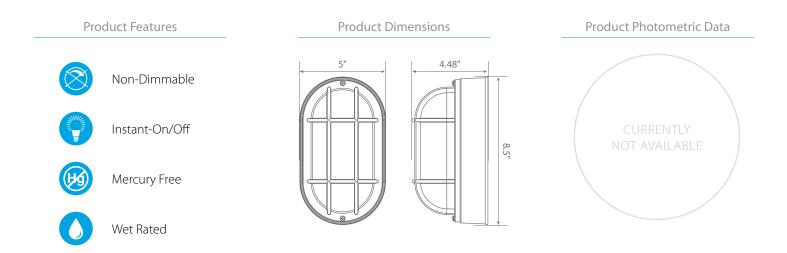

## **Product Description**

Suitable for commercial and residential spaces, this Euri Lighting LED wall mount provides unbeatable brightness with just 6.2 Watts. Energy efficient and long-lasting, this versatile wall light is designed with grid encasing and a frosted ribbed lens. This oval bulkhead wall mount is available in vibrant and bright Cool White (5000K) and matte black finish. For clean white finish, look for Euri Lighting EOL-WL14WH-2050e.

## Specifications

| Input Power | Input Voltage | Lumen Output | Beam Angle | Center Beam | ССТ    |
|-------------|---------------|--------------|------------|-------------|--------|
| 6.2 W       | 120V/60Hz     | 434 lm       | 125°       | N/A         | 5000 K |
|             |               |              |            |             |        |

| CRI | Luminous Efficacy | Power Factor | Input Current | Base/Cap      | Lamp Lifespan |
|-----|-------------------|--------------|---------------|---------------|---------------|
| 80  | 70 lm/W           | 0.7          | 0.05 A        | Direct Wiring | 50,000 Hrs.   |