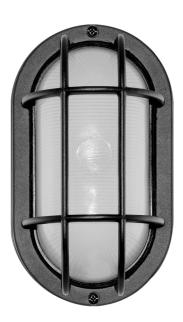

LED EOL-WL13BLK-2050e

Bulkhead Outdoor LED Wall Light W/Matte Black Aluminum Bezel & Ribbed Glass Lens

## **Product Description**

Suitable for commercial and residential spaces, this Euri Lighting LED wall mount provides unbeatable brightness with just 6.2 Watts. Energy efficient and long-lasting, this versatile wall light is designed with grid encasing and a frosted ribbed lens. This oval bulkhead wall mount is available in vibrant and bright Cool White (5000K) and matte black finish. For clean white finish, look for Euri Lighting EOL-WL14WH-2050e.