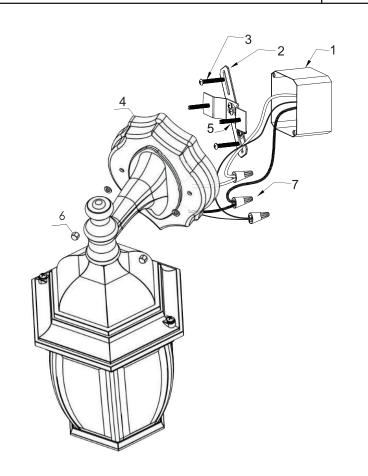

### **INSTALLATION INSTRUCTIONS**

- 1. Install mounting plate to Junction Box.
- 2. Use wire cap(7) connect wire.
- 3. Insert screws(5) through holes on the backplate(4), tighten the screws nuts(6).
- 4. Done.