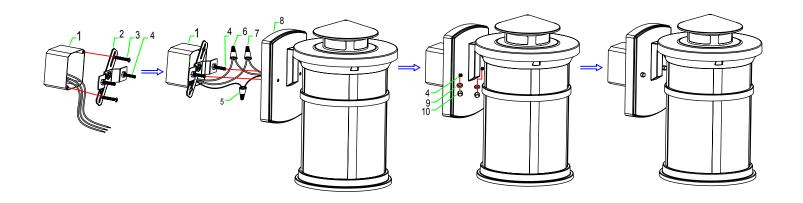

## **INSTALLATION INSTRUCTIONS**

- 1. Use screws(2) install mounting plate(2) Junction box(1) (junction box not included)
- 2. Use wire cap(5)(6)(7) connect wire.
- 3. Install the fixture body(8), and put on the rubber ring to screw(4), install the screw nut cap tightly.
- 4. Done.