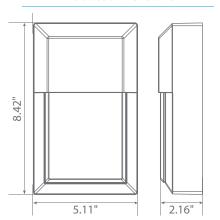

), this rectangular wall light is perfect for commercial building exteriors.







**Estimated Energy Cost:** \$1.44

\$1.44 per year





## Specifications

| Input Power | Input Voltage | Lumen Output | Beam Angle | Center Beam | ССТ    |
|-------------|---------------|--------------|------------|-------------|--------|
| 12 W        | 120V/60Hz     | 1000 lm      | 116°       | N/A         | 5000 K |

| CRI | Luminous Efficacy | Power Factor | Input Current | Base/Cap      | Lamp Lifespan |
|-----|-------------------|--------------|---------------|---------------|---------------|
| 80  | 83 lm/W           | 0.7          | 0.1 A         | Direct Wiring | 50,000 Hrs.   |

### **Product Features**



Non-Dimmable



Instant-On/Off



Mercury Free



Wet Rated

### **Product Dimensions**



### **Product Photometric Data**