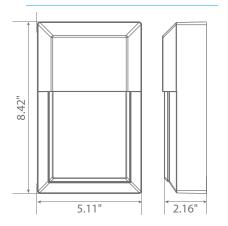

ng Soft White (3000K), this rectangular wall light is perfect for any porch or patio.







Estimated Energy Cost: \$1.44 per year





### Specifications

| Input Power | Input Voltage | Lumen Output | Beam Angle | Center Beam | ССТ    |
|-------------|---------------|--------------|------------|-------------|--------|
| 12 W        | 120V/60Hz     | 1000 lm      | 116°       | N/A         | 3000 K |

| CRI | Luminous Efficacy | Power Factor | Input Current | Base/Cap      | Lamp Lifespan |
|-----|-------------------|--------------|---------------|---------------|---------------|
| 80  | 83 lm/W           | 0.7          | 0.1 A         | Direct Wiring | 50,000 Hrs.   |

#### **Product Features**



Non-Dimmable



Instant-On/Off



Mercury Free



Wet Rated

#### **Product Dimensions**



#### **Product Photometric Data**