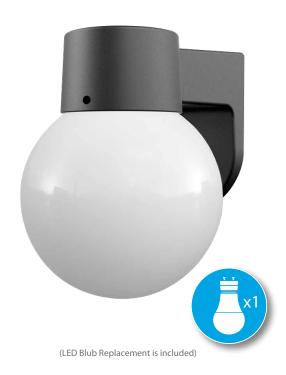

# LED EOL-JL28FR-1050e

1-Lamp Globe Outdoor LED Wall Light W/Matte Black ABS Alloy Die Cast & Frosted Plastic Lens

### **Product Description**

Casting a superior glow from porch to curb, this Euri Lighting LED wall light eliminates maintenance worries and reduces energy costs. Carefully crafted to withstand weather conditions, this outdoor globe light features matte black housing and a frosted plastic lens. Using 84% less energy than traditional lighting, this fully-integrated LED light illuminates outdoor spaces in crisp Cool White (5000K).