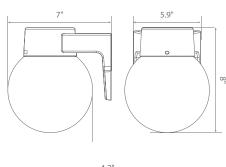

hting, this fully-integrated LED light illuminates outdoor spaces in crisp Cool White (5000K).







Estimated Energy Cost: \$1.08 per year





## Specifications

| Input Power | Input Voltage | Lumen Output | Beam Angle | Center Beam | ССТ    |
|-------------|---------------|--------------|------------|-------------|--------|
| 9 W         | 120V/60Hz     | 800 lm       | 300°       | N/A         | 5000 K |

| CRI | Luminous Efficacy | Power Factor | Input Current | Base/Cap    | Lamp Lifespan |
|-----|-------------------|--------------|---------------|-------------|---------------|
| 82  | 88 lm/w           | 0.9          | 0.07 A        | GU24 / Wire | 25,000 Hrs.   |

### **Product Features**



Non-Dimmable



Instant-On/Off



Mercury Free



Wet Rated

### **Product Dimensions**





### **Product Photometric Data**