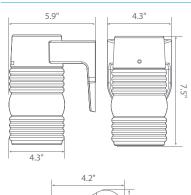

ighting EOL-JL26FR-1250e for this same jelly jar wall light, but with Dusk-to-Dawn technology.







Estimated Energy Cost: \$1.08 per year





## Specifications

| Input Power | Input Voltage | Lumen Output | Beam Angle | Center Beam | ССТ    |
|-------------|---------------|--------------|------------|-------------|--------|
| 9 W         | 120V/60Hz     | 800 lm       | 300°       | N/A         | 5000 K |

| CRI | Luminous Efficacy | Power Factor | Input Current | Base/Cap    | Lamp Lifespan |
|-----|-------------------|--------------|---------------|-------------|---------------|
| 82  | 88 lm/w           | 0.9          | 0.07 A        | GU24 / Wire | 25,000 Hrs.   |

#### **Product Features**



Non-Dimmable



Instant-On/Off



Mercury Free



Wet Rated

## **Product Dimensions**



#### **Product Photometric Data**