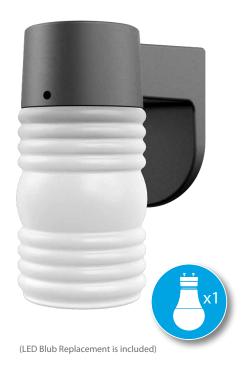

# LED EOL-JL27FR-1050e

1-Lamp Jelly Jar Outdoor LED Wall Light W/Matte Black ABS Alloy Die Cast & Frosted Glass Lens

### **Product Description**

Built to erase shadows and provide security, this Euri Lighting outdoor wall light offers a full beam spread in luminous Cool White (5000K). With matte black housing and a frosted glass lens, this LED wall light is guaranteed to withstand the weather and last years. Look for Euri Lighting EOL-JL26FR-1250e for this same jelly jar wall light, but with Dusk-to-Dawn technology.