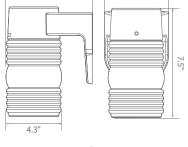

o-Dawn technology, turning on and off with the rising and setting of the sun.







**Estimated Energy Cost:** \$1.08 per year





#### Specifications

| Input Power | Input Voltage | Lumen Output | Beam Angle | Center Beam | ССТ    |
|-------------|---------------|--------------|------------|-------------|--------|
| 9 W         | 120V/60Hz     | 800 lm       | 300°       | N/A         | 5000 K |

| CRI | Luminous Efficacy | Power Factor | Input Current | Base/Cap    | Lamp Lifespan |
|-----|-------------------|--------------|---------------|-------------|---------------|
| 82  | 88 lm/w           | 0.9          | 0.07 A        | GU24 / Wire | 25,000 Hrs.   |

**Product Dimensions** 

#### **Product Features**



Non-Dimmable



Instant-On/Off



Mercury Free



Wet Rated

# 5 9' 4.3"





#### **Product Photometric Data**