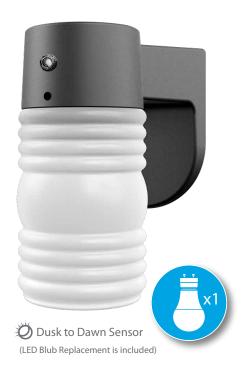

## LED EOL-JL26FR-1250e

1-Lamp Jelly Jar Outdoor LED Wall Light W/Matte Black ABS Alloy Die Cast & Frosted Glass Lens + Dusk to Dawn Sensor

### **Product Description**

Built to erase shadows and provide security, this Euri Lighting outdoor wall light offers a full beam spread in luminous Cool White (5000K). With matte black housing and a frosted glass lens, this LED wall light is guaranteed to withstand the weather and last years. Made for ultimate energy efficiency, this jelly jar wall light features Dusk-to-Dawn technology, turning on and off with the rising and setting of the sun.

#### **Product Features**

Non-Dimmable

Instant-On/Off

Mercury Free

Wet Rated