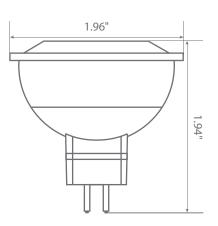

escent bulbs, while still providing superior brightness. With shatter resistance and dimming options, the EM16-3040ew guarantees satisfaction.













## Specifications

| Input Power | Input Voltage | Lumen Output | Beam Angle | Center Beam | ССТ    |
|-------------|---------------|--------------|------------|-------------|--------|
| 6.5 W       | 12V           | 500 lm       | 35°        | N/A         | 4000 K |

| CRI | Luminous Efficacy | Power Factor | Input Current | Base/Cap | Lamp Lifespan |
|-----|-------------------|--------------|---------------|----------|---------------|
| 80  | 76 lm/W           | 0.8          | 0.54 A        | GU5.3    | 25,000 Hrs.   |

#### **Product Features**



Dimmable



Instant-On/Off



Mercury Free



Damp Rated

#### **Product Dimensions**



#### **Product Photometric Data**