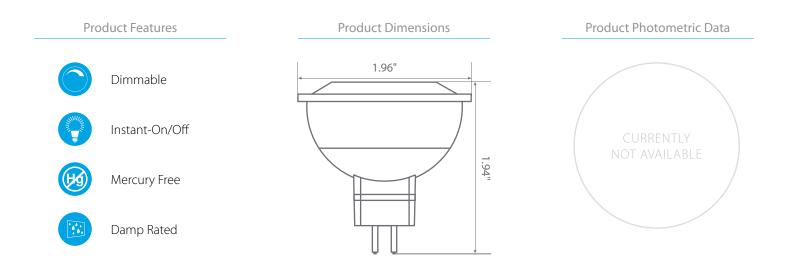

## LED EM16-3020*ew*

Part #: EBMR16DM/B/6.5W/500/35D/27K/GU5.3/EW Bulb Class: MR16