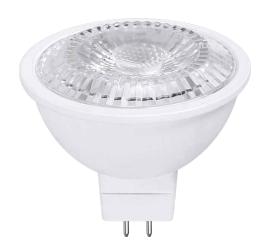

## **Product Description**

By using 87% less energy than standard incandescent bulbs, these durable and dependable LED flood bulbs guarantee a decrease in energy costs year after year. The Euri Lighting EM16-3000ew shines a soft spotlight in Soft White color (3000K). Only requiring 6.5 watts, this LED flood bulb outlasts incandescent bulbs, while still providing superior brightness. With shatter resistance and dimming options, the EM16-3000ew guarantees satisfaction.