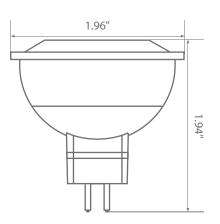

scent bulbs, while still providing superior brightness. With shatter resistance and dimming options, the EM16-3000ew guarantees satisfaction.













### Specifications

| Input Power | Input Voltage | Lumen Output | Beam Angle | Center Beam | ССТ    |
|-------------|---------------|--------------|------------|-------------|--------|
| 6.5 W       | 12V           | 500 lm       | 35°        | N/A         | 3000 K |

| CRI | Luminous Efficacy | Power Factor | Input Current | Base/Cap | Lamp Lifespan |
|-----|-------------------|--------------|---------------|----------|---------------|
| 80  | 76 lm/W           | 0.8          | 0.54 A        | GU5.3    | 25,000 Hrs.   |

#### **Product Features**



Dimmable



Instant-On/Off



Mercury Free



Damp Rated

#### **Product Dimensions**



#### **Product Photometric Data**