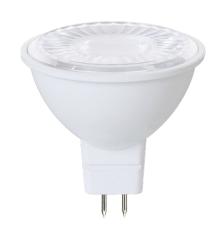

# **LED** EM16-7W4050ew

Bulb Class: MR16

### **Product Description**

**LED** EM16-7W4050*ew* delivers superior brightness, valuable energy savings and long lasting performance. This flood MR16 LED bulb is ideal for accent lighting due to its focal \*Cool White Light (5000K) replacing conventional 50 Watt incandescent bulbs. Look for EM16-7W4020*ew* for Warm White (2700K), EM16-7W4000*ew* for Soft White (3000K) and EM16-7W4040*ew* for Bright White (4000K). Enjoy features such as: Instant-on, dimming options, and mercury-free.

## Specifications

| Input Power | Input Voltage | Lumen Output | Beam Angle | Center Beam | ССТ    |
|-------------|---------------|--------------|------------|-------------|--------|
| 7 W         | 12V           | 500 lm       | 40°        | N/A         | 5000 K |

| CRI | Luminous Efficacy | Power Factor | Input Current | Base/Cap | Lamp Lifespan |
|-----|-------------------|--------------|---------------|----------|---------------|
| 80  | 71 lm/W           | 0.7          | 0.62 A        | GU5.3    | 25,000 Hrs.   |