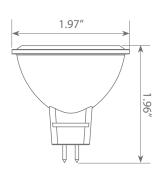

16-7W4000*ew* for Soft White (3000K) and EM16-7W4040*ew* for Bright White (4000K). Enjoy features such as: Instant-on, dimming options, and mercury-free.













## Specifications

| Input Power | Input Voltage | Lumen Output | Beam Angle | Center Beam | ССТ    |
|-------------|---------------|--------------|------------|-------------|--------|
| 7 W         | 12V           | 500 lm       | 40°        | N/A         | 5000 K |

| CRI | Luminous Efficacy | Power Factor | Input Current | Base/Cap | Lamp Lifespan |
|-----|-------------------|--------------|---------------|----------|---------------|
| 80  | 71 lm/W           | 0.7          | 0.62 A        | GU5.3    | 25,000 Hrs.   |

### **Product Features**



Dimmable



**Energy Efficient** 



Damp Rated

### **Product Dimensions**



### **Product Photometric Data**



Euri Lighting | A Division of IRTRONIX Inc.

©2020 Euri Lighting. All Rights Reserved