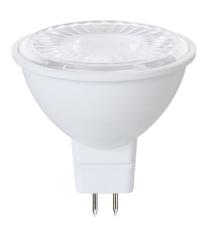

## LED EM16-7W4040*ew*

Bulb Class: MR16

4000K

## **Product Description**

**LED** EM16-7W4040*ew* delivers superior brightness, valuable energy savings and long lasting performance. This flood MR16 LED bulb is ideal for accent lighting due to its focal \*Bright White Light (4000K) replacing conventional 50 Watt incandescent bulbs. Look for EM16-7W4020*ew* for Warm White (2700K), EM16-7W4000*ew* for Soft White (3000K) and EM16-7W4050*ew* for Cool White (5000K). Enjoy features such as: Instant-on, dimming options, and mercury-free.