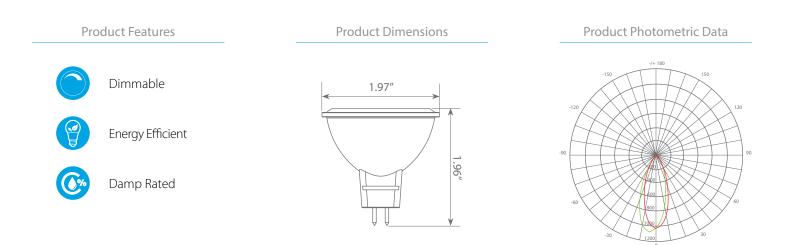

## **Product Description**

**LED** EM16-7W4040*ew* delivers superior brightness, valuable energy savings and long lasting performance. This flood MR16 LED bulb is ideal for accent lighting due to its focal \*Bright White Light (4000K) replacing conventional 50 Watt incandescent bulbs. Look for EM16-7W4020*ew* for Warm White (2700K), EM16-7W4000*ew* for Soft White (3000K) and EM16-7W4050*ew* for Cool White (5000K). Enjoy features such as: Instant-on, dimming options, and mercury-free.

## Specifications

| Input Power | Input Voltage | Lumen Output | Beam Angle | Center Beam | сст    |
|-------------|---------------|--------------|------------|-------------|--------|
| 7 W         | 12V           | 500 lm       | 40°        | N/A         | 4000 K |

| CRI | Luminous Efficacy | Power Factor | Input Current | Base/Cap | Lamp Lifespan |
|-----|-------------------|--------------|---------------|----------|---------------|
| 80  | 71 lm/W           | 0.7          | 0.62 A        | GU5.3    | 25,000 Hrs.   |