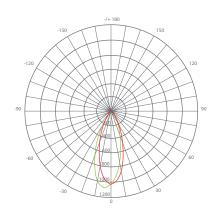

4000K) and EM16-7W4050*ew* for Cool White (5000K). Enjoy features such as: Instant-on, dimming options, and mercury-free.













## Specifications

| Input Power | Input Voltage | Lumen Output | Beam Angle | Center Beam | ССТ    |
|-------------|---------------|--------------|------------|-------------|--------|
| 7 W         | 12V           | 500 lm       | 40°        | N/A         | 2700 K |

| CRI | Luminous Efficacy | Power Factor | Input Current | Base/Cap | Lamp Lifespan |
|-----|-------------------|--------------|---------------|----------|---------------|
| 80  | 71 lm/W           | 0.7          | 0.62 A        | GU5.3    | 25,000 Hrs.   |

#### **Product Features**



Dimmable



**Energy Efficient** 



Damp Rated

#### **Product Dimensions**



# Product Photometric Data



©2020 Euri Lighting. All Rights Reserved