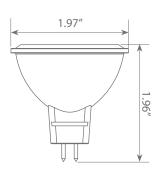

-7W4040*ew* for Bright White (4000K) and EM16-7W4050*ew* for Cool White (5000K). Enjoy features such as: Instant-on, dimming options, and mercury-free.













## Specifications

| Input Power | Input Voltage | Lumen Output | Beam Angle | Center Beam | ССТ    |
|-------------|---------------|--------------|------------|-------------|--------|
| 7 W         | 12V           | 500 lm       | 40°        | N/A         | 2700 K |

| CRI | Luminous Efficacy | Power Factor | Input Current | Base/Cap | Lamp Lifespan |
|-----|-------------------|--------------|---------------|----------|---------------|
| 80  | 71 lm/W           | 0.7          | 0.62 A        | GU5.3    | 25,000 Hrs.   |

#### **Product Features**



Dimmable



**Energy Efficient** 



Damp Rated

#### **Product Dimensions**



# Product Photometric Data



©2020 Euri Lighting. All Rights Reserved