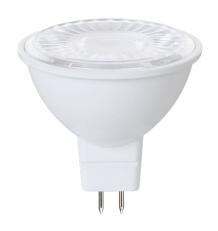

## **Product Description**

**LED** EM16-7W4000*ew* delivers superior brightness, valuable energy savings and long lasting performance. This flood MR16 LED bulb is ideal for accent lighting due to its focal \*Soft White Light (3000K) replacing conventional 50 Watt incandescent bulbs. Look for EM16-7W4020*ew* for Warm White (2700K), EM16-7W4040*ew* for Bright White (4000K) and EM16-7W4050*ew* for Cool White (5000K). Enjoy features such as: Instant-on, dimming options, and mercury-free.