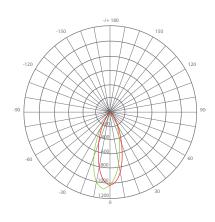

nd EM16-7W4050*ew* for Cool White (5000K). Enjoy features such as: Instant-on, dimming options, and mercury-free.













### Specifications

| Input Power | Input Voltage | Lumen Output | Beam Angle | Center Beam | ССТ    |
|-------------|---------------|--------------|------------|-------------|--------|
| 7 W         | 12V           | 500 lm       | 40°        | N/A         | 3000 K |

| CRI | Luminous Efficacy | Power Factor | Input Current | Base/Cap | Lamp Lifespan |
|-----|-------------------|--------------|---------------|----------|---------------|
| 80  | 71 lm/W           | 0.7          | 0.62 A        | GU5.3    | 25,000 Hrs.   |

#### **Product Features**



Dimmable



**Energy Efficient** 



Damp Rated

#### **Product Dimensions**



#### **Product Photometric Data**



©2020 Euri Lighting. All Rights Reserved