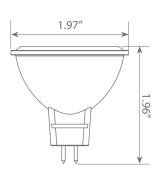

7W4040*ew* for Bright White (4000K) and EM16-7W4050*ew* for Cool White (5000K). Enjoy features such as: Instant-on, dimming options, and mercury-free.













### Specifications

| Input Power | Input Voltage | Lumen Output | Beam Angle | Center Beam | ССТ    |
|-------------|---------------|--------------|------------|-------------|--------|
| 7 W         | 12V           | 500 lm       | 40°        | N/A         | 3000 K |

| CRI | Luminous Efficacy | Power Factor | Input Current | Base/Cap | Lamp Lifespan |
|-----|-------------------|--------------|---------------|----------|---------------|
| 80  | 71 lm/W           | 0.7          | 0.62 A        | GU5.3    | 25,000 Hrs.   |

#### **Product Features**



Dimmable



**Energy Efficient** 



Damp Rated

#### **Product Dimensions**



#### **Product Photometric Data**



©2020 Euri Lighting. All Rights Reserved