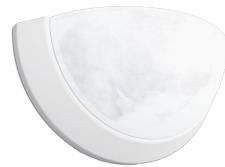

## LED EIN-WL51WH-1020cec

11"LED Indoor Wall Sconce Light/White Housing & Acid-Etched Glass Lens

## **Product Description**

Combining contemporary with classic style, this Euri Lighting decorative wall light features clean, White housing and an acid-etched, ribbed glass bowl. Only 9 Watts and dimmable, this LED wall sconce light guarantees a long lifespan and unbeatable illumination in Warm White (2700K).