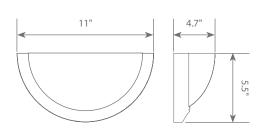

## LED EIN-WL50BN-1020cec

11" LED Indoor Wall Sconce Light/Brushed Nickel Bezel & Acid-Etched Glass Lens

**Product Features** 

**Product Dimensions** 

Dimmable

Energy Efficient

Damp Rated