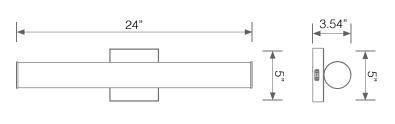

### **Mechanical Specifications**

| Rating     | Operational Temperature | Inner Box QTY. | Master Box QTY. | Dimensions(in.)           | UPC Code     |
|------------|-------------------------|----------------|-----------------|---------------------------|--------------|
| Damp Rated | -4°F - 104°F            | 1 pc           | 4 pcs           | 24"(W) x 3.54"(L) x 5"(H) | 811174037163 |

### **Product Dimensions**