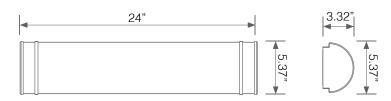

**Mechanical Specifications** 

| Rating     | Operational Temperature | Inner Box QTY. | Master Box QTY. | Dimensions(in.)              | UPC Code     |
|------------|-------------------------|----------------|-----------------|------------------------------|--------------|
| Damp Rated | -4°F - 104°F            | 1 pc           | 4 pcs           | 24"(W) × 3.32"(L) × 5.37"(H) | 811174037149 |

## **Product Dimensions**

**Product Photometric Data** 

©2021 Euri Lighting. All Rights Reserved

Available from Major Electronix | sales@majorelectronix.com | 800-966-2345 | www.productsforautomation.com