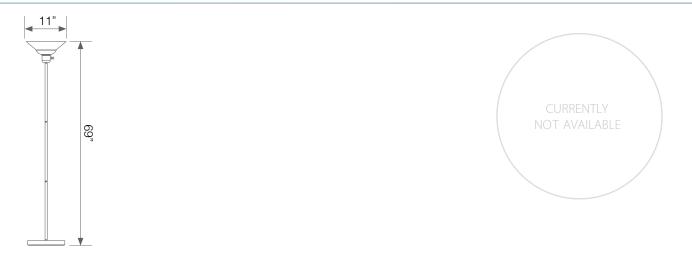

**Mechanical Specifications** 

| Rating     | Operational Temperature | Inner Box QTY. | Master Box QTY. | Dimensions(in.) | UPC Code |
|------------|-------------------------|----------------|-----------------|-----------------|----------|
| Damp Rated | -4°F - 104°F            | N/A            | N/A             | 11"(ø) × 69"(H) | N/A      |

## **Product Dimensions**

Available from Major Electronix | sales@majorelectronix.com | 800-966-2345 | www.productsforautomation.com