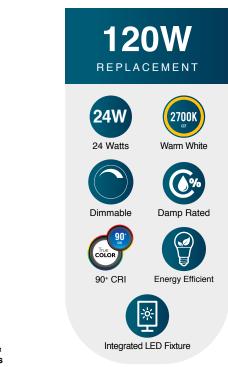

## Model No. EIN-TL55BN-1020cec

Combining contemporary with classic style, this Euri Lighting decorative wall light features clean, Brushed Nickel housing and an acid-etched, ribbed glass bowl. Only 9 Watts and dimmable, this LED wall sconce light guarantees a long lifespan and unbeatable illumination in Warm White (2700K).

## **Electrical Specifications**

| Model No.          | Input Power | Input Voltage | Lumen Output | Beam Angle | Center Beam | ССТ    |
|--------------------|-------------|---------------|--------------|------------|-------------|--------|
| EIN-TL55BN-1020cec | 24 W        | 120 V         | 2200 lm      | 180°       | N/A         | 2700 K |

| CRI | Luminous Efficacy | Power Factor | Input Current | Material | Lamp Lifespan | Estimated Yearly Cost |
|-----|-------------------|--------------|---------------|----------|---------------|-----------------------|
| 90  | 91 lm/W           | 0.9          | 0.2 A         | E26      | 25,000 Hrs.   | \$ 3.25               |

**Mechanical Specifications** 

| Rating     | Operational Temperature | Inner Box QTY. | Master Box QTY. | Dimensions(in.) | UPC Code |
|------------|-------------------------|----------------|-----------------|-----------------|----------|
| Damp Rated | -4°F - 104°F            | N/A            | N/A             | 11"(ø) × 69"(H) | N/A      |