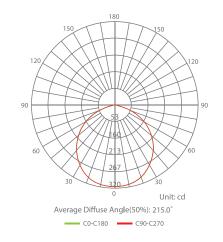

N/A         | 2700/3000/3500<br>4000/5000K |

| CRI | Luminous Efficacy | Power Factor | Input Current | Base | Lamp Lifespan | Estimated Yearly Cost |
|-----|-------------------|--------------|---------------|------|---------------|-----------------------|
| 90  | 66.7 lm/W         | 0.9          | 0.135 A       | Disk | 50,000 Hrs.   | \$ 1.80               |

### **Mechanical Specifications**

| Rating    | Operational Temperature | Inner Box QTY. | Master Box QTY. | Dimensions(in.)     | UPC Code     |
|-----------|-------------------------|----------------|-----------------|---------------------|--------------|
| Wer Rated | -4°F - 104°F            | 1 pc           | 12 pcs          | 7.48"(ø) x 1.33"(H) | 811174035138 |

# **Product Dimensions**

# **Product Photometric Data**