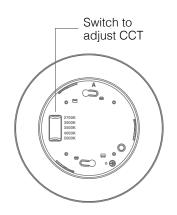

features a switch on the unit which allows for adjustment of the color temperature 2700K/3000K/3500K/4000K/5000K. Energy efficient and long-lasting, this LED ceiling light reduces energy costs and maintenance worries, while still adding a simple touch of style to any home. Features include: dimming option, 5CCT selectable, damp rated, Title24 and