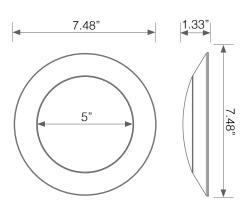

### **Mechanical Specifications**

| Rating    | Operational Temperature | Inner Box QTY. | Master Box QTY. | Dimensions(in.)     | UPC Code     |
|-----------|-------------------------|----------------|-----------------|---------------------|--------------|
| Wer Rated | -4°F - 104°F            | 1 pc           | 12 pcs          | 7.48"(ø) x 1.33"(H) | 811174035138 |

# **Product Dimensions**