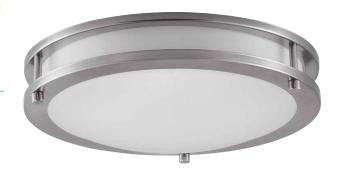

### **Product Description**

This Euri Lighting LED ceiling light features bands of brushed nickel and a frosted lens, creating a contemporary and clean design. Versatile and modern, this 12" round ceiling light is dimmable and available in welcoming Bright White (4000K). Eliminate maintenance troubles and reduce energy costs with this eco-friendly LED ceiling light.