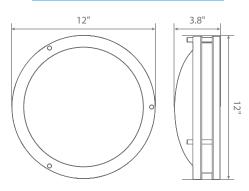

Some features may not be available on all models. For more information please visit: www.eurilighting.com or call 1-888-743-5766

Integrated LED Fixture

## Specifications

| Input Power | Input Voltage | Lumen Output | Beam Angle | Center Beam | ССТ    |
|-------------|---------------|--------------|------------|-------------|--------|
| 16 W        | 120V/60Hz     | 1260 lm      | 180°       | N/A         | 4000 K |

| CRI | Luminous Efficacy | Power Factor | Input Current | Base/Cap  | Lamp Lifespan |
|-----|-------------------|--------------|---------------|-----------|---------------|
| 80  | 78 lm/w           | 0.9          | 0.13 A        | Connector | 43,000 Hrs.   |

### **Product Features**



Dimmable



Instant-On/Off



Mercury Free



Damp Rated

### **Product Dimensions**



### **Product Photometric Data**