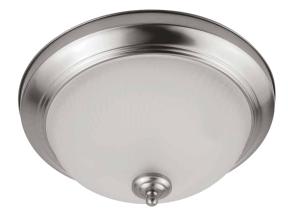

## **Product Description**

Combining contemporary with classic style, this Euri Lighting decorative ceiling light features brushed nickel steel housing and an acid-etched, ribbed glass bowl. Only 11 Watts and dimmable, this LED ceiling light guarantees a long lifespan and unbeatable illumination in Soft White (3000K). Offered as a twin-pack, this same ceiling light is also available in white finish: Euri Lighting EIN-CL40WH-2030e-2.