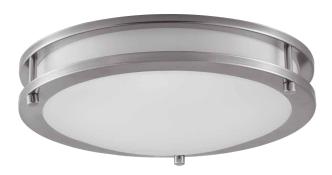

# LED EIN-CL36BN-2030e

12" Indoor Round LED Ceiling Light W/Brushed Nickel Double Rings & Frosted Plastic Lens

### **Product Description**

This Euri Lighting LED ceiling light features bands of brushed nickel and a frosted lens, creating a contemporary and clean design. Versatile and modern, this 12" round ceiling light is dimmable and available in welcoming Soft White (3000K). Eliminate maintenance troubles and reduce energy costs with this eco-friendly LED ceiling light.