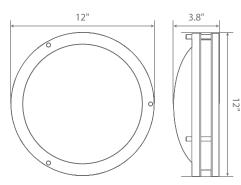

Some features may not be available on all models. For more information please visit: www.eurilighting.com or call 1-888-743-5766

Integrated LED Fixture

## Specifications

| Input Power | Input Voltage | Lumen Output | Beam Angle | Center Beam | ССТ    |
|-------------|---------------|--------------|------------|-------------|--------|
| 16 W        | 120V/60Hz     | 1260 lm      | 180°       | N/A         | 3000 K |

| CRI | Luminous Efficacy | Power Factor | Input Current | Base/Cap  | Lamp Lifespan |
|-----|-------------------|--------------|---------------|-----------|---------------|
| 80  | 78 lm/w           | 0.9          | 0.13 A        | Connector | 43,000 Hrs.   |

### **Product Features**



Dimmable



Instant-On/Off



Mercury Free



Damp Rated

### **Product Dimensions**



### **Product Photometric Data**