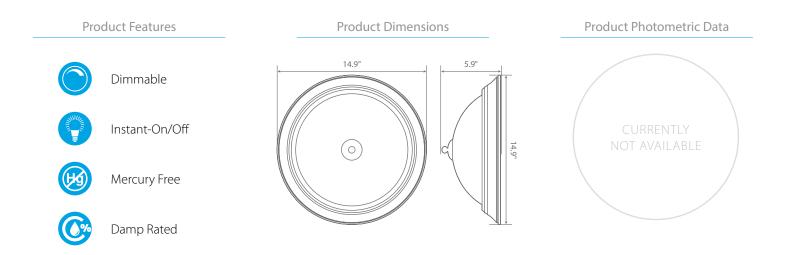

## LED EIN-CL30BN-2030e

15" Indoor Round LED Ceiling Light W/Brushed Aluminum Bezel & Acid-Etched Glass Lens

## **Product Description**

Ideal for lower ceilings, this Euri Lighting LED ceiling light combines an acid-etched glass bowl with brushed nickel steel housing to complete a contemporary and classic look. Available in Soft White (3000K), this energy efficient decorative light is dimmable and only 19 Watts.