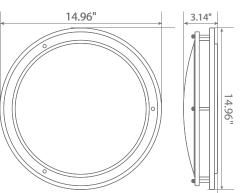

environments or the Euri Lighting EIN-08FR-2030e in Soft White (3000K) for calm and relaxing atmospheres.







Estimated Energy Cost: \$3.31 per year





#### Specifications

| Input Power | Input Voltage | Lumen Output | Beam Angle | Center Beam | ССТ    |
|-------------|---------------|--------------|------------|-------------|--------|
| 27.5 W      | 120V/60Hz     | 1925 lm      | 115°       | N/A         | 4000 K |

| CRI | Luminous Efficacy | Power Factor | Input Current | Base/Cap  | Lamp Lifespan |
|-----|-------------------|--------------|---------------|-----------|---------------|
| 80  | 70 lm/W           | 0.7          | 0.2 A         | Connector | 50,000 Hrs.   |

#### **Product Features**



Dimmable



Instant-On/Off



Mercury Free



Damp Rated

# Product Dimensions



#### Product Photometric Data