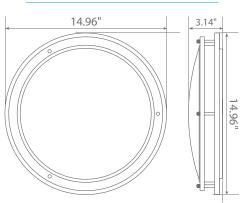

(3000K) for calm and relaxing atmospheres or the Euri Lighting EIN-CL09FR-2040e in Bright White (4000K) for energetic working environments.













### Specifications

| Input Power | Input Voltage | Lumen Output | Beam Angle | Center Beam | ССТ    |
|-------------|---------------|--------------|------------|-------------|--------|
| 27.5 W      | 120V/60Hz     | 1925 lm      | 115°       | N/A         | 3000 K |

| CRI | Luminous Efficacy | Power Factor | Input Current | Base/Cap  | Lamp Lifespan |
|-----|-------------------|--------------|---------------|-----------|---------------|
| 80  | 70 lm/W           | 0.7          | 0.2 A         | Connector | 50,000 Hrs.   |

#### **Product Features**



Dimmable



Instant-On/Off



Mercury Free



Damp Rated

## **Product Dimensions**



#### Product Photometric Data