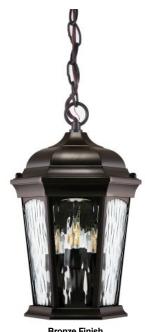

# **LED FLAME HANGING LIGHT**

# Model No. EHL-130W-MD

A more intimate level of outdoor lighting, the Euri Lighting Hanging Flame Light brings a decorative pop to your outdoor spaces. An alluring design uniquely combines Victorian, Colonial, and rustic design that easily adds to the mood of any patio, garden, or yard. It adds to all of this mood setting with the ability to switch between a 1300 lumen light and a relaxing flame bulb with the flick of your wall switch.

**Bronze Finish** with Water Glass Lens

12.5 Watts