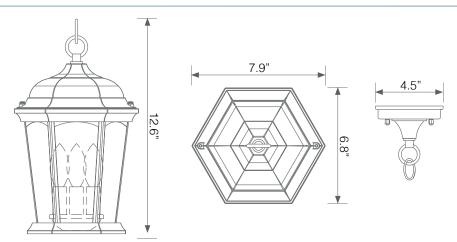

### **Mechanical Specifications**

| Rating     | Operational Temperature | Inner Box QTY. | Master Box QTY. | Dimensions(in.)               | UPC Code     |
|------------|-------------------------|----------------|-----------------|-------------------------------|--------------|
| Damp Rated | -4°F - 104°F            | 1 pcs          | 4 pcs           | 7.9"(L) × 6.8"(W) × 12.6" (H) | 811174034186 |

### **Product Dimensions**