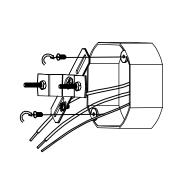

#### **Fixture Installation:**

- 1. Please cut off power before installation.
- 2. Install the mounting plate to the junction box.
- 3. Connect the wires using all three wire nuts.
- 4. Install the fixture body and screw nuts tightly.