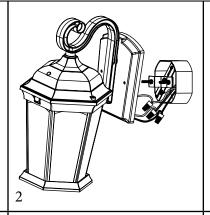

#### **Fixture Installation:**

- 1. Please cut off power before installation.
- 2. Install the mounting plate to the junction box.
- 3. Connect the wires using all three wire nuts.
- 4. Install the fixture body and screw nuts tightly.