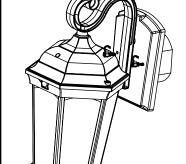

#### Flame Lamp Installation:

- 1. Please cut off power before installation.
- 2. Move the E12 base to the side and screw flame lamp into socket.
- 3. Turn the E12 base to original position.