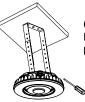

## **INSTALLATION (2)**

Disassemble the driver box cover.

Loosen the 3/4 plug on the driver box cover by screwdriver.

Drill the holes on the ceiling accordingly to fit the plate.

Fix the driver box cover on the ceiling.

Cling the safely rope in the driver box to the hook inside the driver box.

Connect the input line and ground; If the fixture is equipped with sensor, adjust the sensor settings; Take relevant waterproof measures after the wires are connected.

Align the drive box cover with the metal shrapnel inside the drive box and press upward to fasten it together.

Lock the four screws, the product is installed.