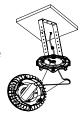

## **INSTALLATION (2)**

Disassemble the driver box cover.

Loosen the 3/4 plug on the driver box cover by screwdriver.

Drill the holes on the ceiling accordingly to fit the plate.

Fix the driver box cover on the ceiling.

Cling the safely rope in the driver box to the hook inside the driver box.

Connect the input line and ground; If the fixture is equipped with sensor, adjust the sensor settings; Take relevant waterproof measures after the wires are connected.

Align the drive box cover with the metal shrapnel inside the drive box and press upward to fasten it together.

Lock the four screws, the product is installed.