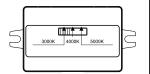

## **COLOR TEMPERATURE SWITCH**

- Move the switch left and right to get the desired color temperature.