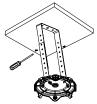

#### PLEASE REVIEW THE INSTRUCTIONS AND WARNINGS LISTED BELOW PRIOR TO PROPER INSTALLATION

Disassemble the driver box cover.

Loosen the 3/4 plug on the driver box cover by screwdriver.

Drill holes on the ceiling.

Fix the upper bracket on the ceiling.

**5**Fix the lower bracket on the driver box cover.

Align with the holes of upper and lower bracket; tighten with screws.

Cling the safety rope in the driver box to the hook inside the driver box.

Use M20 waterproof connector when connecting AC wire or dimming wire, take relevant waterproof measures at both sides of inlet

Connect the input line and ground; If the fixture is equipped with sensor, adjust the sensor settings; Take relevant waterproof measures after the wires are connected.

Align the drive box cover with the metal shrapnel inside the drive box and press upward to fasten it together.

Lock the four screws, the product is installed.