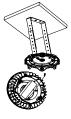

## **INSTALLATION (1)**

Disassemble the driver box cover.

Loosen the 3/4 plug on the driver box cover by screwdriver.

Fix the driver box cover on the 3/4 tube.

Cling the safety rope in the driver box to the hook inside the driver box.

Connect the input line and ground; If the fixture is equipped with sensors, adjust the sensor settings, Take relevant waterproof measures after the wires are connected.

Align the drive box cover with the metal shrapnel inside the drive box and press upward to fasten it together.

Lock the four screws, the product is installed.