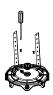

river box to the hook inside the driver box.



Connect the input line and ground; If the fixture is equipped with sensor, adjust the sensor settings; Take relevant waterproof measures after the wires are connected.



Align the drive box cover with the metal shrapnel inside the drive box and press upward to fasten it together.



Lock the four screws, the product is installed.



# **INSTALLATION GUIDE**

MODEL #: ECR-55W103s / ECR-100W103s

**LED Commercial Fixture**LED Parking Garage Lights



# **LED Parking Garage Light**

#### PLEASE REVIEW THE INSTRUCTIONS AND WARNINGS LISTED BELOW PRIOR TO PROPER INSTALLATION





Disassemble the driver box cover.



Loosen the 3/4 plug on the driver box cover by screwdriver.



Drill holes on the ceiling.



Fix the upper bracket on the ceiling.



**5**Fix the lower bracket on the driver box cover.



Align with the holes of upper and lower bracket; tighten with screws.



Cling the safety rope in the driver box to the hook inside the driver box.



Use M20 waterproof connector when connecting AC wire or dimming wire, take relevant waterproof measures at both sides of inlet



Connect the input line and ground; If the fixture is equipped with sensor, adjust the sensor settings; Take relevant waterproof measures after the wires are connected.



Align the drive box cover with the metal shrapnel inside the drive box and press upward to fasten it together.



Lock the four screws, the product is installed.

## **COLOR TEMPERATURE SWITCH**

- Move the switch left and right to get the desired color temperature.



## STRUCTURE OF MOTIO