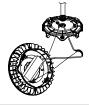

## **INSTALLATION (1)**

Disassemble the driver box cover.

Loosen the 3/4 plug on the driver box cover by screwdriver.

Fix the driver box cover on the 3/4 tube.

Cling the safety rope in the driver box to the hook inside the driver box.

Connect the input line and ground; If the fixture is equipped with sensors, adjust the sensor settings, Take relevant waterproof measures after the wires are connected.

Align the drive box cover with the metal shrapnel inside the drive box and press upward to fasten it together.

Lock the four screws, the product is installed.