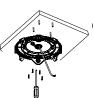

## **INSTALLATION (2)**

Disassemble the driver box cover.

Loosen the 3/4 plug on the driver box cover by screwdriver.

Drill the holes on the ceiling accordingly to fit the plate.

Fix the driver box cover on the ceiling.

Cling the safely rope in the driver box to the hook inside the driver box.

Connect the input line and ground; If the fixture is equipped with sensor, adjust the sensor settings; Take relevant waterproof measures after the wires are connected.

Align the drive box cover with the metal shrapnel inside the drive box and press upward to fasten it together.

Lock the four screws, the product is installed.