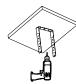

## **INSTALLATION (2)**

Disassemble the driver box cover.

Loosen the 3/4 plug on the driver box cover by screwdriver.

Drill the holes on the ceiling accordingly to fit the plate.

Fix the driver box cover on the ceiling.

Cling the safely rope in the driver box to the hook inside the driver box.

Connect the input line and ground; If the fixture is equipped with sensor, adjust the sensor settings; Take relevant waterproof measures after the wires are connected.

Align the drive box cover with the metal shrapnel inside the drive box and press upward to fasten it together.

Lock the four screws, the product is installed.