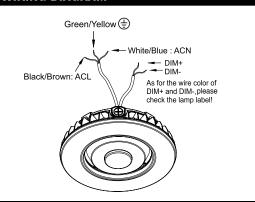

## WIRING DIAGRAM

Connect the input line and ground; If the fixture is equipped with sensors, adjust the sensor settings, Take relevant waterproof measures after the wires are connected.

Align the drive box cover with the metal shrapnel inside the drive box and press upward to fasten it together.

Use M20 waterproof connector when connecting AC wire or dimming wire, take relevant waterproof measures at both sides of inlet

Connect the input line and ground; If the fixture is equipped with sensor, adjust the sensor settings; Take relevant waterproof measures after the wires are connected.