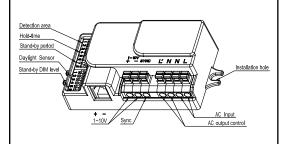

the lower bracket on the driver box cover.



Align with the holes of upper and lower bracket; tighten with screws.



Cling the safety rope in the driver box to the hook inside the driver box.



Use M20 waterproof connector when connecting AC wire or dimming wire, take relevant waterproof measures at both sides of inlet



Connect the input line and ground; If the fixture is equipped with sensor, adjust the sensor settings; Take relevant waterproof measures after the wires are connected.



Align the drive box cover with the metal shrapnel inside the drive box and press upward to fasten it together.



Lock the four screws, the product is installed.

## **COLOR TEMPERATURE SWITCH**

- Move the switch left and right to get the desired color temperature.



## STRUCTURE OF MOTION SENSOR



## PARAMETER SETTING BY REMOTE CONTROL IN MANUAL OF RC-100 WIRING DIAGRAMS

- BRI823-B-D wiring with dimming ballast or LED driver.

**Dimming Driver** 



- BRI823-B-D wiring with non-dimming ballast or LED driver.

Non-Dimming Driver



## **RECOMMENDED DIMMER LIST**

LUTON: NTSTV-DV / LEVITON: DS710-10Z / LEVITON: IP710 / Legrand: RH4FBL3PW