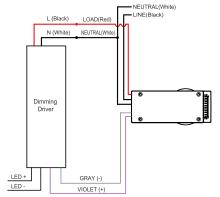

## PARAMETER SETTING BY REMOTE CONTROL IN MANUAL OF RC-100 WIRING DIAGRAMS

- BRI823-B-D wiring with dimming ballast or LED driver.

**Dimming Driver** 

- BRI823-B-D wiring with non-dimming ballast or LED driver.