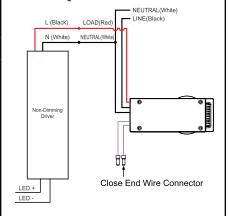

ing AC wire or dimming wire, take relevant waterproof measures at both sides of inlet



Connect the input line and ground; If the fixture is equipped with sensor, adjust the sensor settings; Take relevant waterproof measures after the wires are connected.



Align the drive box cover with the metal shrapnel inside the drive box and press upward to fasten it together.



Lock the four screws, the product is installed.

## **COLOR TEMPERATURE SWITCH**

- Move the switch left and right to get the desired color temperature.



## STRUCTURE OF MOTION SENSOR



## PARAMETER SETTING BY REMOTE CONTROL IN MANUAL OF RC-100 WIRING DIAGRAMS

- BRI823-B-D wiring with dimming ballast or LED driver.

**Dimming Driver** 



- BRI823-B-D wiring with non-dimming ballast or LED driver.

Non-Dimming Driver



## **RECOMMENDED DIMMER LIST**

LUTON: NTSTV-DV / LEVITON: DS710-10Z / LEVITON: IP710 / Legrand: RH4FBL3PW