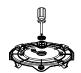

## **INSTALLATION (1)**

Disassemble the driver box cover.

Loosen the 3/4 plug on the driver box cover by screwdriver.

Fix the driver box cover on the 3/4 tube.

Cling the safety rope in the driver box to the hook inside the driver box.

Connect the input line and ground; If the fixture is equipped with sensors, adjust the sensor settings, Take relevant waterproof measures after the wires are connected.

Align the drive box cover with the metal shrapnel inside the drive box and press upward to fasten it together.

Lock the four screws, the product is installed.