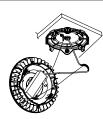

## **INSTALLATION (1)**

Disassemble the driver box cover.

Loosen the 3/4 plug on the driver box cover by screwdriver.

Fix the driver box cover on the 3/4 tube.

Cling the safety rope in the driver box to the hook inside the driver box.

Connect the input line and ground; If the fixture is equipped with sensors, adjust the sensor settings, Take relevant waterproof measures after the wires are connected.

Align the drive box cover with the metal shrapnel inside the drive box and press upward to fasten it together.

Lock the four screws, the product is installed.