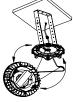

## **INSTALLATION (1)**

Disassemble the driver box cover.

Loosen the 3/4 plug on the driver box cover by screwdriver.

Fix the driver box cover on the 3/4 tube.

Cling the safety rope in the driver box to the hook inside the driver box.

Connect the input line and ground; If the fixture is equipped with sensors, adjust the sensor settings, Take relevant waterproof measures after the wires are connected.

Align the drive box cover with the metal shrapnel inside the drive box and press upward to fasten it together.

Lock the four screws, the product is installed.