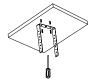

#### PLEASE REVIEW THE INSTRUCTIONS AND WARNINGS LISTED BELOW PRIOR TO PROPER INSTALLATION

Disassemble the driver box cover.

Loosen the 3/4 plug on the driver box cover by screwdriver.

Drill holes on the ceiling.

Fix the upper bracket on the ceiling.

**5**Fix the lower bracket on the driver box cover.

Align with the holes of upper and lower bracket; tighten with screws.

Cling the safety rope in the driver box to the hook inside the driver box.

Use M20 waterproof connector when connecting AC wire or dimming wire, take relevant waterproof measures at both sides of inlet

Connect the input line and ground; If the fixture is equipped with sensor, adjust the sensor settings; Take relevant waterproof measures after the wires are connected.

Align the drive box cover with the metal shrapnel inside the drive box and press upward to fasten it together.

Lock the four screws, the product is installed.