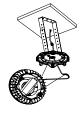

## **INSTALLATION (2)**

Disassemble the driver box cover.

Loosen the 3/4 plug on the driver box cover by screwdriver.

Drill the holes on the ceiling accordingly to fit the plate.

Fix the driver box cover on the ceiling.

Cling the safely rope in the driver box to the hook inside the driver box.

Connect the input line and ground; If the fixture is equipped with sensor, adjust the sensor settings; Take relevant waterproof measures after the wires are connected.

Align the drive box cover with the metal shrapnel inside the drive box and press upward to fasten it together.

Lock the four screws, the product is installed.