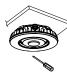

#### PLEASE REVIEW THE INSTRUCTIONS AND WARNINGS LISTED BELOW PRIOR TO PROPER INSTALLATION

Disassemble the driver box cover.

Loosen the 3/4 plug on the driver box cover by screwdriver.

Drill holes on the ceiling.

Fix the upper bracket on the ceiling.

**5**Fix the lower bracket on the driver box cover.

Align with the holes of upper and lower bracket; tighten with screws.

Cling the safety rope in the driver box to the hook inside the driver box.

Use M20 waterproof connector when connecting AC wire or dimming wire, take relevant waterproof measures at both sides of inlet

Connect the input line and ground; If the fixture is equipped with sensor, adjust the sensor settings; Take relevant waterproof measures after the wires are connected.

Align the drive box cover with the metal shrapnel inside the drive box and press upward to fasten it together.

Lock the four screws, the product is installed.