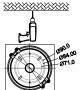

confirmation, install the fixture according to installation steps.

## WIRING DIAGRAM



## **INSTALLATION (1)**



Disassemble the driver box cover.



Loosen the 3/4 plug on the driver box cover by screwdriver.



Fix the driver box cover on the 3/4 tube.



Cling the safety rope in the driver box to the hook inside the driver box.



Connect the input line and ground; If the fixture is equipped with sensors, adjust the sensor settings, Take relevant waterproof measures after the wires are connected.



Align the drive box cover with the metal shrapnel inside the drive box and press upward to fasten it together.



Lock the four screws, the product is installed.

## **INSTALLATION (2)**



Disassemble the driver box cover.



Loosen the 3/4 plug on the driver box cover by screwdriver.



Drill the holes on the ceiling accordingly to fit the plate.



Fix the driver box cover on the ceiling.



Cling the safely rope in the driver box to the hook inside the driver box.



Connect the input line and ground; If the fixture is equipped with sensor, adjust the sensor settings; Take relevant waterproof measures after the wires are connected.



Align the drive box cover with the metal shrapnel inside the drive box and press upward to fasten it together.



Lock the four screws, the product is installed.



# **INSTALLATION GUIDE**

MODEL #: ECR-55W103s / ECR-100W103s

**LED Commercial Fixture**LED Parking Garage Lights



# **LED Parking Garage Light**

#### PLEASE REVIEW THE INSTRUCTIONS AND WARNINGS LISTED BELOW PRIOR TO PROPER INSTALLATION





Disassemble the driver box cov