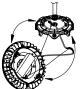

## **INSTALLATION (2)**

Disassemble the driver box cover.

Loosen the 3/4 plug on the driver box cover by screwdriver.

Drill the holes on the ceiling accordingly to fit the plate.

Fix the driver box cover on the ceiling.

Cling the safely rope in the driver box to the hook inside the driver box.

Connect the input line and ground; If the fixture is equipped with sensor, adjust the sensor settings; Take relevant waterproof measures after the wires are connected.

Align the drive box cover with the metal shrapnel inside the drive box and press upward to fasten it together.

Lock the four screws, the product is installed.