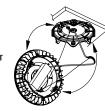

## **INSTALLATION (2)**

Disassemble the driver box cover.

Loosen the 3/4 plug on the driver box cover by screwdriver.

Drill the holes on the ceiling accordingly to fit the plate.

Fix the driver box cover on the ceiling.

Cling the safely rope in the driver box to the hook inside the driver box.

Connect the input line and ground; If the fixture is equipped with sensor, adjust the sensor settings; Take relevant waterproof measures after the wires are connected.

Align the drive box cover with the metal shrapnel inside the drive box and press upward to fasten it together.

Lock the four screws, the product is installed.