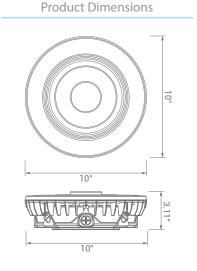

## **LED** ECR-55W103*s*

LED Parking Garage Light / PC + Aluminum Housing

## Specifications

| Input Power | Input Voltage | Lumen Output | Beam Angle | Center Beam | ССТ              |
|-------------|---------------|--------------|------------|-------------|------------------|
| 55 W        | 100-277 V     | 6875-7700 lm | 150°       | N/A         | 3000/4000/5000 K |