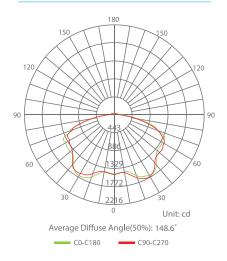

Some features may not be available on all models. For more information please visit: www.eurilighting.com or call 1-310-787-1100

\*Operating temperature (-40°F to 122°F) / Storage temperature (-40°F to 176°F)

## Specifications

| Input Power | Input Voltage | Lumen Output | Beam Angle | Center Beam | ССТ              |
|-------------|---------------|--------------|------------|-------------|------------------|
| 55 W        | 100-277 V     | 6875-7700 lm | 150°       | N/A         | 3000/4000/5000 K |

| CRI | Luminous Efficacy | Power Factor | Input Current | Base/Cap | Lamp Lifespan |
|-----|-------------------|--------------|---------------|----------|---------------|
| 80  | 125-140 lm/W      | 0.9          | 0.55 A        | N/A      | 50,000 Hrs.   |





Product Photometric Data