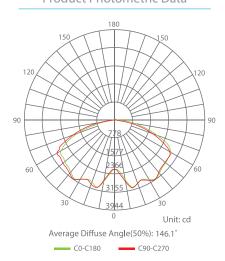

g temperature (-40°F to 122°F) / Storage temperature (-40°F to 176°F)



### Specifications

| Input Power | Input Voltage | Lumen Output   | Beam Angle | Center Beam | ССТ              |
|-------------|---------------|----------------|------------|-------------|------------------|
| 100 W       | 100-277 V     | 12500-14000 lm | 150°       | N/A         | 3000/4000/5000 K |

| CRI | Luminous Efficacy | Power Factor | Input Current | Base/Cap | Lamp Lifespan |
|-----|-------------------|--------------|---------------|----------|---------------|
| 80  | 125-140 lm/W      | 0.9          | 1 A           | N/A      | 50,000 Hrs.   |

#### **Product Features**



**Energy Efficient** 



1-10V Dimmable



Wet Rated



IP65 Protection

#### **Product Dimensions**



## Product Photometric Data