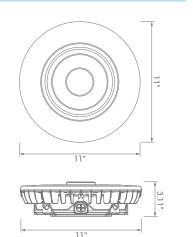

otection.











\*Operating temperature (-40°F to 122°F) / Storage temperature (-40°F to 176°F)



### Specifications

| Input Power | Input Voltage | Lumen Output   | Beam Angle | Center Beam | ССТ              |
|-------------|---------------|----------------|------------|-------------|------------------|
| 100 W       | 100-277 V     | 12500-14000 lm | 150°       | N/A         | 3000/4000/5000 K |

| CRI | Luminous Efficacy | Power Factor | Input Current | Base/Cap | Lamp Lifespan |
|-----|-------------------|--------------|---------------|----------|---------------|
| 80  | 125-140 lm/W      | 0.9          | 1 A           | N/A      | 50,000 Hrs.   |

#### **Product Features**



**Energy Efficient** 



1-10V Dimmable



Wet Rated



IP65 Protection

#### **Product Dimensions**



## Product Photometric Data