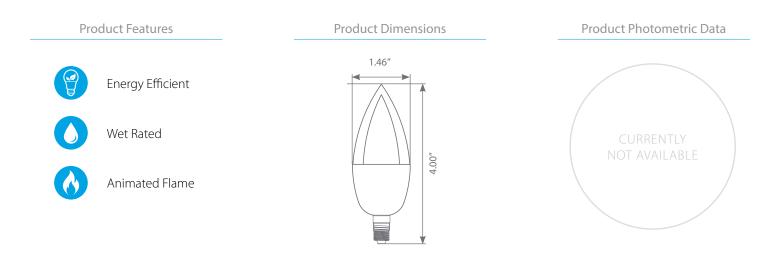

Enjoy features such as: Energy efficient, wet rated, and animated flame.

Estimated Energy Cost: \$0.12 per year

\*Note: Design, features and specifications subject to change without notice. Some features may not be available on all models. For more information please visit: www.eurilighting.com or call 1-888-743-5766