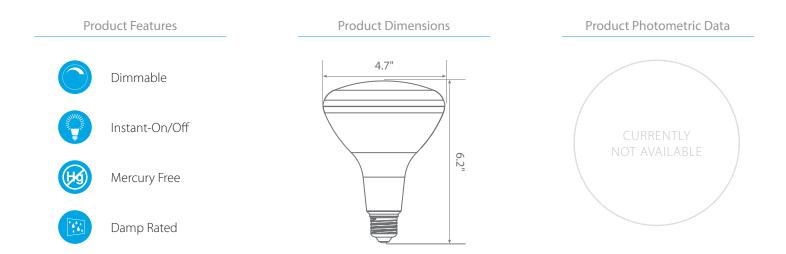

## **Product Description**

**LED** EB40-4050e delivers superior brightness, valuable energy savings, long lasting performance and true color perception. This BR40 LED flood bulb is ideal for ambient lighting due to its uniform \*cool white light (5000K) and replaces conventional 80 Watt incandescent light bulbs. Enjoy features such as: instant on, dimming options, shatter resistance, mercury free, 90+CRI and damp rated.