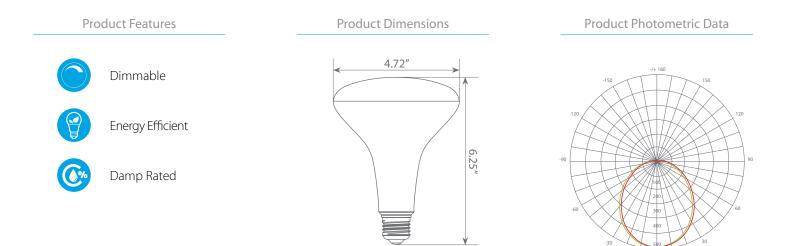

## **Product Description**

**LED** EB40-17W3000*e* delivers superior brightness, valuable energy savings, and long-lasting performance. This flood BR40 LED bulb is ideal for ambient lighting due to its uniform \*Soft white light (3000K) replacing conventional 100 Watt incandescent bulbs. Offers exceptional light uniformity, energy efficiency, and optimal heat dissipation guaranteeing durability and constant bulb performance. Look for EB40-17W3020*e* for Warm White (2700K), EB40-17W3040*e* for Bright White (4000K) and EB40-17W3050*e* for Cool White (5000K). Enjoy features such as: Instant-on, dimming options, and mercury-free.

## Specifications

| Input Power | Input Voltage | Lumen Output | Beam Angle | Center Beam | ССТ    |
|-------------|---------------|--------------|------------|-------------|--------|
| 17 W        | 120V          | 1400 lm      | 110°       | N/A         | 3000 K |

| CRI | Luminous Efficacy | Power Factor | Input Current | Base/Cap | Lamp Lifespan |
|-----|-------------------|--------------|---------------|----------|---------------|
| 80  | 82.4 lm/W         | 0.7          | 0.185 A       | E26      | 25,000 Hrs.   |