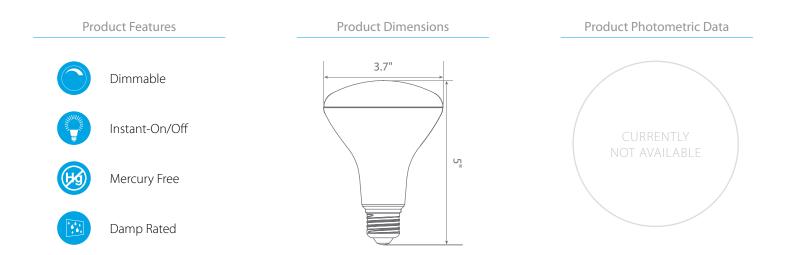

## **Product Description**

**LED** EB30-5000cec delivers superior brightness, valuable energy savings, long lasting performance and true color perception. This BR30 LED flood bulb is ideal for ambient lighting due to its uniform \*soft white light (3000K) and replaces conventional 65 Watt incandescent light bulbs. Enjoy features such as: instant on, dimming options, shatter resistance, mercury free, 90+CRI and damp rated.