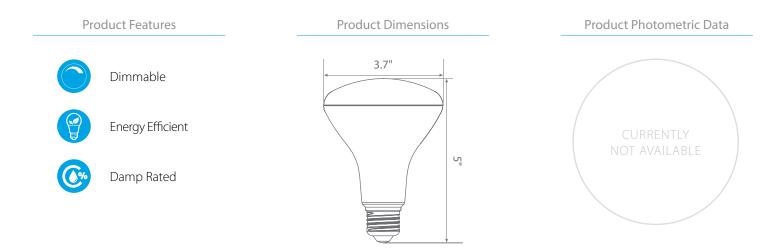

## **Product Description**

**LED** EB30-9W5040cec delivers superior brightness, valuable energy savings, long lasting performance and true color perception. This BR30 LED flood bulb is ideal for ambient lighting due to its uniform \*Bright white light (4000K) and replaces conventional 65 Watt incandescent light bulbs. Enjoy features such as: Instant on, dimming options, energy efficient, 90+CRI, and damp rated.