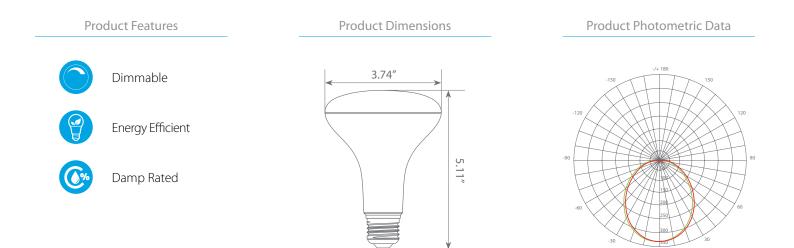

## LED EB30-11W3000*e*

Bulb Class: BR30

## **Product Description**

**LED** EB30-11W3000*e* delivers superior brightness, valuable energy savings, long-lasting performance, and true color perception. This BR30 LED flood bulb is ideal for ambient lighting due to its uniform \*Soft white light (3000K) and replaces conventional 65 Watt incandescent light bulbs. Look for EB30-11W3020*e* for Warm White (2700K), EB30-11W3040*e* for Bright White (4000K) and EB30-11W3050*e* for Cool White (5000K). Enjoy features such as: Instant-on, dimming options, and mercury-free.

## Specifications

| Input Power | Input Voltage | Lumen Output | Beam Angle | Center Beam | ССТ    |
|-------------|---------------|--------------|------------|-------------|--------|
| 11 W        | 120V          | 850 lm       | 110°       | N/A         | 3000 K |

| CRI | Luminous Efficacy | Power Factor | Input Current | Base/Cap | Lamp Lifespan |
|-----|-------------------|--------------|---------------|----------|---------------|
| 80  | 77.3 lm/W         | 0.7          | 0.13 A        | E26      | 25,000 Hrs.   |