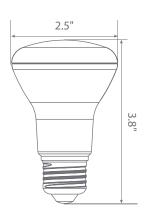

ght bulbs. Enjoy features such as: instant on, dimming options, shatter resistance, mercury free, 90+CRI and damp rated.











\$0.66 per year











## Specifications

| Input Power | Input Voltage | Lumen Output | Beam Angle | Center Beam | ССТ    |
|-------------|---------------|--------------|------------|-------------|--------|
| 5.5 W       | 120V/60Hz     | 525 lm       | 120°       | N/A         | 3000 K |

| CRI | Luminous Efficacy | Power Factor | Input Current | Base/Cap | Lamp Lifespan |
|-----|-------------------|--------------|---------------|----------|---------------|
| 90  | 95 lm/W           | 0.9          | 0.05 A        | E26      | 25,000 Hrs.   |

#### **Product Features**



Dimmable



Instant-On/Off



Mercury Free



Damp Rated

# **Product Dimensions**



#### **Product Photometric Data**