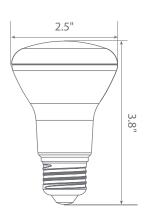

ures may not be available on all models. For more information regarding dimmer compatibility please visit: www.eurilighting.com or call 1-888-743-5766







## Specifications

| Input Power | Input Voltage | Lumen Output | Beam Angle | Center Beam | ССТ    |
|-------------|---------------|--------------|------------|-------------|--------|
| 5.5 W       | 120V/60Hz     | 525 lm       | 120°       | N/A         | 5000 K |

| CRI | Luminous Efficacy | Power Factor | Input Current | Base/Cap | Lamp Lifespan |
|-----|-------------------|--------------|---------------|----------|---------------|
| 90  | 95 lm/W           | 0.9          | 0.05 A        | E26      | 25,000 Hrs.   |

### **Product Features**



Dimmable



Instant-On/Off



Mercury Free



Damp Rated

### **Product Dimensions**



### **Product Photometric Data**